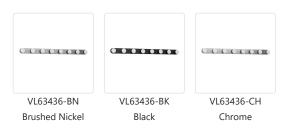

#### **SPECIFICATION DETAILS**

| <b>Fixture Dimensions</b> | W36" x H2-1/2" x E2"                                       |
|---------------------------|------------------------------------------------------------|
| Light Source              | AC LED Module                                              |
| Wattage                   | 23W                                                        |
| Total Lumens              | 1700lm                                                     |
| Delivered Lumens          | 735lm*                                                     |
| Voltage                   | 120V                                                       |
| Color Temperature         | 3000K                                                      |
| CRI (Ra)                  | 90CRI                                                      |
| Optional Color Temps      | 2700K - 5000K Available, Minimum Order Quantities<br>Apply |
| LED Rated Life            | 50,000 hours                                               |
| Dimming                   | 100% - 10%, ELV Dimmer (Not Included)                      |
| Glass Details             | Opal Glass                                                 |
| ADA Compliant             | Yes                                                        |
| Location                  | Damp                                                       |
| Mounting Style            | All Orientation; Wall;                                     |
| <b>Canopy Dimensions</b>  | D5-1/2" x E1/2"                                            |
| Paint Finish              | BK02; BN01; CH01;                                          |
|                           |                                                            |