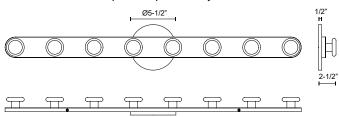

#### **SPECIFICATION DETAILS**

| <b>Fixture Dimensions</b> | W36" x H2-1/2" x E2"                                       |
|---------------------------|------------------------------------------------------------|
| Light Source              | AC LED Module                                              |
| Wattage                   | 23W                                                        |
| Total Lumens              | 1700lm                                                     |
| Delivered Lumens          | 735lm*                                                     |
| Voltage                   | 120V                                                       |
| Color Temperature         | 3000K                                                      |
| CRI (Ra)                  | 90CRI                                                      |
| Optional Color Temps      | 2700K - 5000K Available, Minimum Order Quantities<br>Apply |
| LED Rated Life            | 50,000 hours                                               |
| Dimming                   | 100% - 10%, ELV Dimmer (Not Included)                      |
| Glass Details             | Opal Glass                                                 |
| ADA Compliant             | Yes                                                        |
| Location                  | Damp                                                       |
| Mounting Style            | All Orientation; Wall;                                     |
| <b>Canopy Dimensions</b>  | D5-1/2" x E1/2"                                            |
| Paint Finish              | BK02; BN01; CH01;                                          |
|                           |                                                            |

#### Optional Backplate Accessory