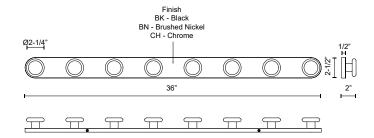

#### **SPECIFICATION DETAILS**

| <b>Fixture Dimensions</b> | W36" x H2-1/2" x E2"                                       |
|---------------------------|------------------------------------------------------------|
| Light Source              | AC LED Module                                              |
| Wattage                   | 23W                                                        |
| Total Lumens              | 1700lm                                                     |
| Delivered Lumens          | 735lm*                                                     |
| Voltage                   | 120V                                                       |
| Color Temperature         | 3000K                                                      |
| CRI (Ra)                  | 90CRI                                                      |
| Optional Color Temps      | 2700K - 5000K Available, Minimum Order Quantities<br>Apply |
| LED Rated Life            | 50,000 hours                                               |
| Dimming                   | 100% - 10%, ELV Dimmer (Not Included)                      |
| Glass Details             | Opal Glass                                                 |
| ADA Compliant             | Yes                                                        |
| Location                  | Damp                                                       |
| Mounting Style            | All Orientation; Wall;                                     |
| <b>Canopy Dimensions</b>  | D5-1/2" x E1/2"                                            |
| Paint Finish              | BK02; BN01; CH01;                                          |
|                           |                                                            |